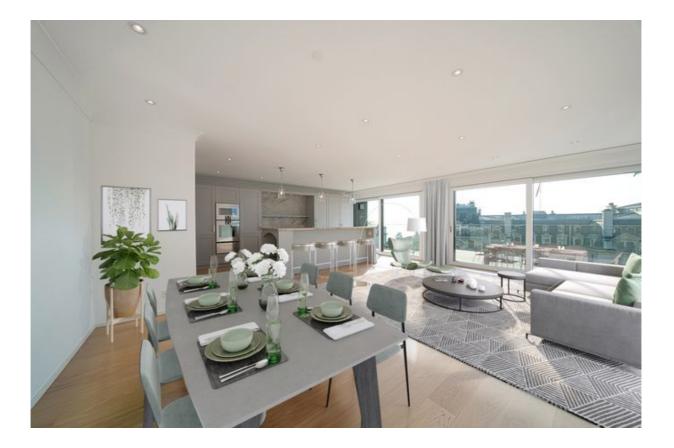

Adorned with first-rate materials, the apartments offer magnificent terraces and a splendid view of Lake Geneva. The penthouse also has a Jacuzzi allowing its future tenants to share moments of relaxation.

The kitchens are luxuriously equipped with high-end semi-professional household appliances and are true invitations to gastronomy.

Future residents will benefit from a home automation system and a private concierge for their greatest comfort.

#### CHARACTERISTICS

Reference : #2518138 Number of rooms : 4.5 Number of bedrooms : 3 Location floor : Top floor Availability : Immediate

The Residence offers a car elevator, large individual cellars as well as a common room with individual wine cellars and kitchen.