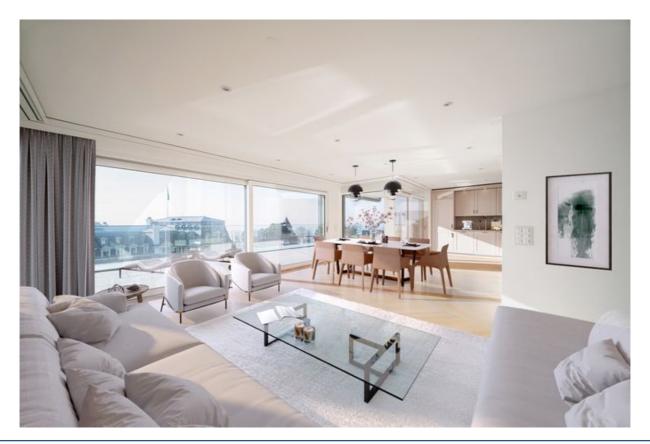

Adorned with first-rate materials, the apartments offer magnificent terraces and a splendid view of Lake Geneva. The penthouse also has a Jacuzzi allowing its future tenants to share moments of relaxation.

The kitchens are luxuriously equipped with high-end semi-professional household appliances and are true invitations to gastronomy.

Future residents will benefit from a home automation system and a private concierge for their greatest comfort.

#### CHARACTERISTICS

Reference : #2518138 Number of rooms : 4.5 Number of bedrooms : 3 Location floor : Top floor Availability : Immediate

The Residence offers a car elevator, large individual cellars as well as a common room with individual wine cellars and kitchen.