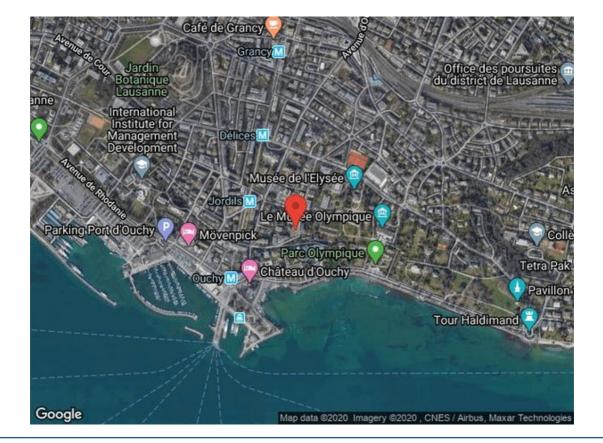

#### DESCRIPTION

In the middle of an exceptional environment, on the shores of Lake Léman, the district of Ouchy benefits from the emblematic institutions of the Vaud capital. This is where the Olympic Museum is located, near the peaceful Denantou Park.

The city center of Lausanne is easily accessible thanks to the M2 metro which will take you to Flon in just 7 minutes.

This high-end real estate project is an architectural gem, with refined lines, capable of attracting the most demanding connoisseurs. Only three of its lots, the two penthouses and the upper-penthouse, are available for rent in order to satisfy people looking for an exceptional property by avoiding investing in a real estate purchase.